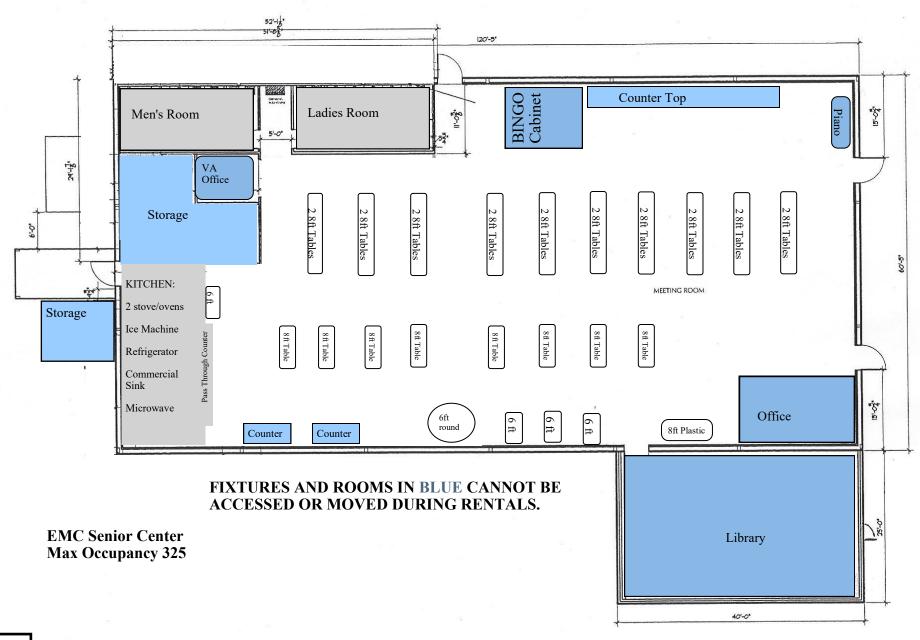

- 1. Cancellations must be made two full weeks prior to the scheduled rental date or you will forfeit your deposit. Original receipt is required for all refunds and could take 6-8 weeks to be received.
- 2. There will be a \$200.00 deposit for the key to the building. Key must be dropped in secure lockbox. Deposit will not be returned until building has been checked for cleanliness and damages.
- 3. Access is permitted only to the room reserved, lobby restrooms, and kitchen. Areas in blue on attached layout are off limits.
- 4. Please leave the building as you found it.
- 5. No adhesives, staples, or thumb tacks are allowed on the walls. Blue/Green painters tape only. Do not remove existing decorations.
- 6. Use of any fog machines is prohibited. This will set off the fire alarms.
- 7. Park vehicles in marked spaces only. Parking in the grass is prohibited. DO NOT block covered driveway this is used for drop off only.
- 8. No alcoholic beverages are to be served, sold, or consumed on the premises or outside. \_\_\_\_\_Please initial.

  Law Enforcement may stop by to check and if found in violation, the gathering will be stopped and you will be asked to leave the premises, and your deposit will also be forfeited.
- 9. No smoking permitted inside the building. Do not throw butts on the ground outside or in the flower beds.
- 10. Floors must be swept and mopped. Tables and chairs should be wiped clean, and then placed back in original rows. (see attached layout)
- 11. Interior and grounds outside should be neat and clean before leaving the premises.
- 12. All perishable food and trash must be removed from the building and placed in the dumpster in trash bags. Please empty all trash cans.
- 13. All indoor lights (including restrooms) should be turned off before leaving the facility.
- 14. Report any problems to the Facility Coordinator at (281) 577-8918 during business hours or call (936) 672-5099 for after hours and weekend emergencies.
- 15. Assignment of this rental agreement to anyone other than the user or for any other reason than listed above is prohibited.
- 16. For weekend rentals, the key for the facility can be picked up from our office on the week prior to your event on either: